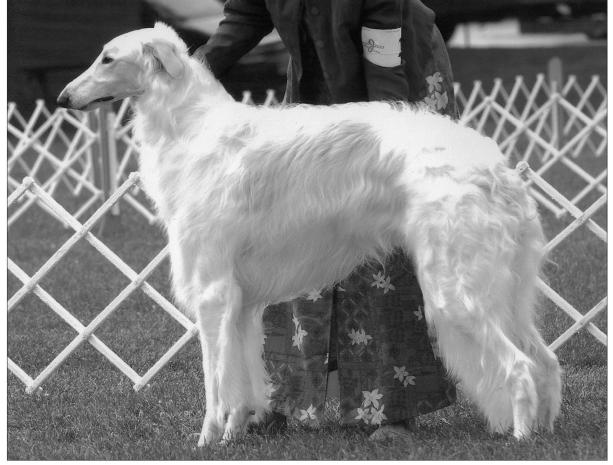

## GCh. Anotak Arctic Frost, BN, RN, RA, CGC

December 27, 2009 Breeder(s): Joyce & Roger Katona Male

White and Cream

Robin Clancy 9517 Finnie Rd. Newark, IL 60541 815-695-1442; littlesighthounds@yahoo.com

Skyler is everything I wanted in my first Borzoi, an outstanding temperament, and a lovely show dog. He finished his Ch. and GCh. with multiple group placements, all owner-handled. Skyler qualified in every obedience and rally trial he entered, won many placements and earned multiple titles. Skyler has never met a stranger and will become a therapy dog soon.